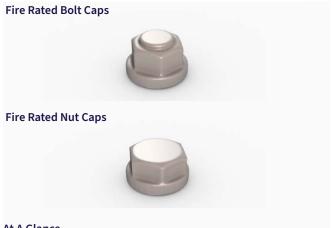

# Fire Rated Bolt + Nut Caps

Prefabricated Fireshield® 920KS fire rated bolt caps for use with the Fireshield range of intumescent coating systems.

Fireshield® 920KS Bolt Caps are a simple to use solution to fire rate all bolt and nut connections up to 90 minutes. Use on interior and exterior structural steel sections for C1 to C5 exterior environments.

#### Characteristics

- Fast, economical and simple assembly.
- Fireshield 920KS intumescent fire rated technology.
- Certified and tested 30 to 90 minutes FRR.
- Colour RAL 7045 / Telegrey 1.
- Sizes 12mm to 36mm: available in bolt and nut configurations.